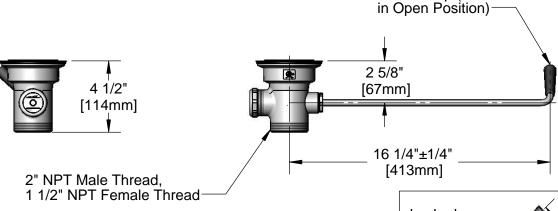

| Removable<br>Snap-In Strainer<br>Ø4 3/16"<br>[106mm] |
|------------------------------------------------------|
|                                                      |

This Space for Architect/Engineer Approval Job Name\_ Quantity Model Specified Customer/Wholesaler\_\_\_\_ Contractor\_ Architect/Engineer\_

> Long Twist Handle w/ Heat Resistant Plastic Grip (Shown

Opened Locked 180° Closed

Handle Orientation

**Product Specifications:** 

Rotary Waste Valve w/ Long Twist Handle, 3" Sink Opening, 2" NPT Male / 1-1/2" NPT Female Outlet