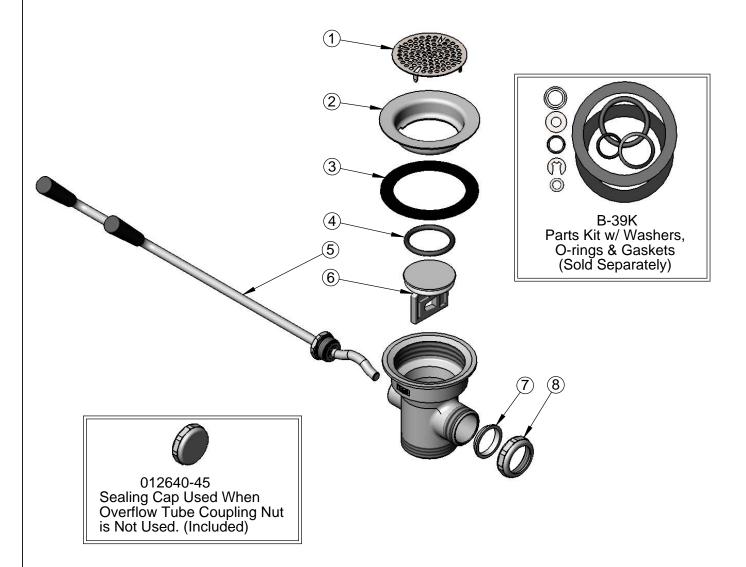

| ITEM<br>NO. | SALES NO.   | DESCRIPTION                    |  |
|-------------|-------------|--------------------------------|--|
| 1           | 010385-45   | Strainer, 3" Snap-In Removable |  |
| 2           | 015306-45   | Flange, 3" Face                |  |
| 3           | 010381-45   | Gasket, 3" Face Flange         |  |
| 4           | 010389-45   | O-Ring, Plunger                |  |
| 5           | 010393-45XL | Handle, Long Twist             |  |
| 6           | 010388-45   | Plunger, Lever and Twist Drain |  |
| 7           | 010390-45   | Ferrule, Coupling Nut          |  |
| 8           | 010391-45   | Nut, Coupling For Twist Drain  |  |