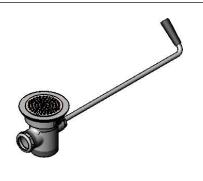

> Long Twist Handle w/ Heat Resistant Plastic Grip (Shown

Opened Locked 180° Closed

Handle Orientation

**Product Specifications:** 

Rotary Waste Valve w/ Long Twist Handle, 3" Sink Opening, 2" NPT Male / 1-1/2" NPT Female Outlet